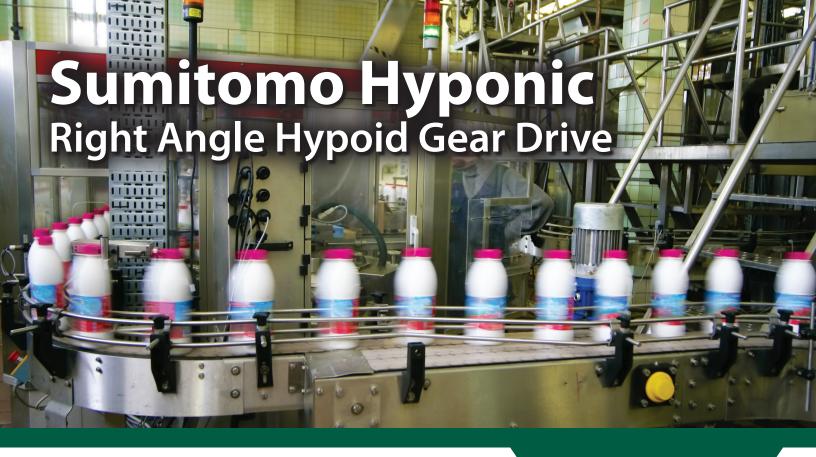

## Efficiencies far higher than worm gearing

The Hyponic is a right angle, all-steel hypoid gear drive. In addition to the patented Hypoid gear technology, the Hyponic features patented Hypoid gear technology, maintenance-free grease lubrication, high efficiency operation, and universal mounting. Hyponic is the ideal choice for bottling, bakery, and food processing industries. Sumitomo's patented hypoidal gear technology is extremely high-performance and exceptionally more efficient than worm gearing across ratios from 10:1 to 240:1.