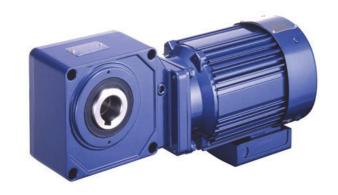

## Efficiencies far higher than worm gearing

The Hyponic is a right angle, all-steel hypoid gear drive. In addition to the patented Hypoid gear technology, the Hyponic features patented Hypoid gear technology, maintenance-free grease lubrication, high efficiency operation, and universal mounting. Hyponic is the ideal choice for bottling, bakery, and food processing industries. Sumitomo's patented hypoidal gear technology is extremely high-performance and exceptionally more efficient than worm gearing across ratios from 10:1 to 240:1.

- Up to 85% efficient across all ratios and requires no cooling fan
- NSF 51 approved antimicrobial powder coating
- More torque density in a compact unit
- Maintenance-free grease lubrication eliminates oil changes
- Aluminum, corrosion resistant housing
- Multiple mounting configurations
- Hollow bore makes installation and retrofit guick and easy
- Extremely quiet, smooth operation is ideal for commercial use
- Optional popular keyed-hollow bore sizes available from stock: 1-3/16", 1-7/16", 1-15/16", 2-3/16"